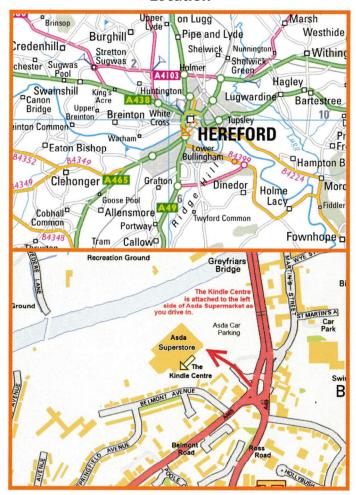

### **WSA General Meeting**

Date: 23rd May 2023 Time: 7.30pm to 9.30pm

Venue: The Kindle Centre, Belmont Rd, Hereford HR2 7JE

The Kindle Centre is on the Asda site (see map attached). Driving in, keep to left and you will see the Centre on the left hand side of the supermarket. See note on parking below.